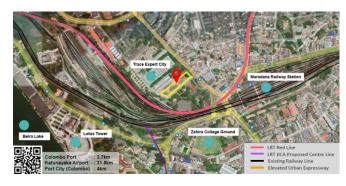

# IT BASED DEVELOPMENT

EXPERT CITY - COLOMBO 10 LAND

LOCATION

## **Project Overview**

Adjacent to the popular Trace Expert City which is an innovation centric work space complex, this property has been identified as most suitable for an infrastructure development project targeting to serve the IT sector.

This location benefits from close proximity to Colombo's central bus terminus and the central railway network which will enable significant passenger throughput which is vital in considering the headcount intensive IT services industry.

# Strategic location Centrally located within Colombo and with easy access to all essential amenities. 1 Acre Colombo 10 Colombo District